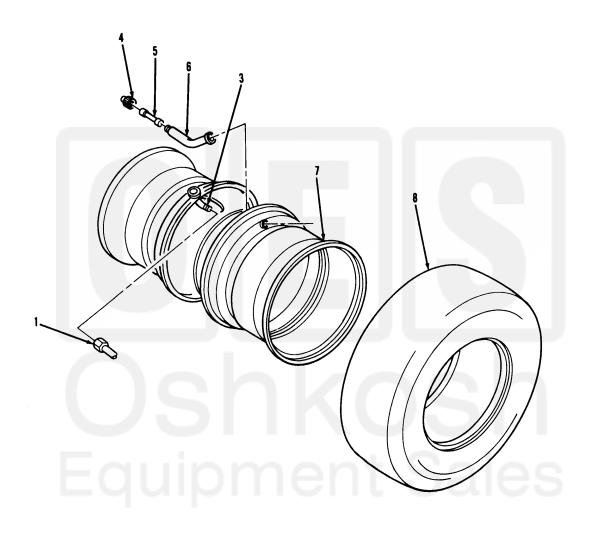

TA703573

FIGURE 50. WHEEL AND TIRE ASSEMBLY

| Current part is item | (7) on | diagram. | Available a | at www.oshkoshequipment.com |
|----------------------|--------|----------|-------------|-----------------------------|
|----------------------|--------|----------|-------------|-----------------------------|

|            | ON II | C 15                             | TM9-2330-294-24P                | ragram. Invariable at www.opine       | opriede |
|------------|-------|----------------------------------|---------------------------------|---------------------------------------|---------|
| (1)        | (2)   | (3)                              | (4)                             | (5)                                   | (6)     |
| ITEM       | SMR   | GA GEG                           | PART                            | DECORTORION AND HEADLE ON CODES (HOS) | OEST    |
| NO         | CODE  | CAGEC                            | NUMBER                          | DESCRIPTION AND USABLE ON CODES (UOC) | QTY     |
|            |       |                                  |                                 | GROUP 1311 WHEEL ASSEMBLY             |         |
|            |       |                                  |                                 | FIG. 50 WHEEL AND TIRE ASSEMBLY       |         |
| 1          | PAOZZ | 19207                            | 8379685                         | VALVE EXTENSION, TIR WHEEL AND TIRE   | 8       |
| 2          | A0000 | 10207                            | CPR100529                       | ASSEMBLY WHEEL AND TIRE VEHICULAR     | 17      |
| 3          |       | 79934                            |                                 |                                       |         |
| 4          |       |                                  |                                 | .VALVE ASSEMBLY                       | 1<br>1  |
| 4          | PAOZZ | 51665                            | US48                            | CAP, PNEUMATIC VALVE WHEEL AND        | 1       |
| _          |       |                                  |                                 | TIRE ASSEMBLY                         | _       |
| 5          | PAOZZ | 96906                            | MS51377-1                       | VALVE CORE VALVE ASSEMBLY, WHEEL      | 1       |
| _          |       |                                  |                                 | AND TIRE                              | _       |
| 6          | XAOZZ | 19207                            | CPR101422-1                     | STEM, VALVE WHEEL AND TIRE            | 1       |
|            |       |                                  |                                 | ASSEMBLY                              |         |
| 7          | PAOZZ | 19207                            | CPR104507                       | .WHEEL, PNEUMATIC WHEEL AND TIRE      | 1       |
|            |       | ASSEMBLY, USED ON VEHICLE SERIAL |                                 |                                       |         |
|            |       |                                  |                                 | NUMBER 201 AND SUSBSEQUENT            |         |
| 7 PAOZZ 19 | 19207 | CPR100058                        | .WHEEL, PNEUMATIC TIR WHEEL AND | 1                                     |         |
|            |       |                                  |                                 | TIRE ASSEMBLY, USED ON VEHICLE        |         |
|            |       |                                  |                                 | SERIAL NUMBER 1 THROUGH 200           |         |
| 8          | PAOZZ | 81348                            | ZZT381/15-9.5/GP                | .TIRE, PNEUMATIC                      | 1       |